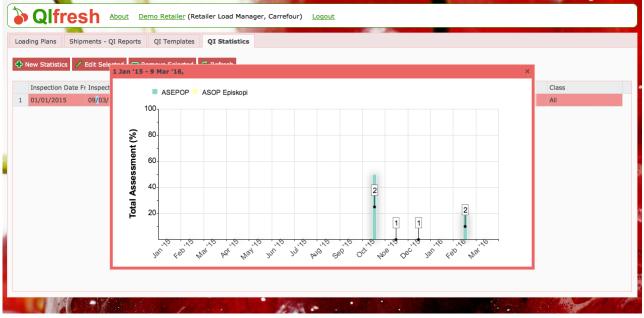

SFINISH STREE Accelerate

Diagram 4 Generate custom Quality Inspection Reports

Diagram 5. Statistics Reports per product, quality property and supplier

@agrostis

March 2016

| ifresh                    |    |    | k  | 3  |    | Ç, | dem | o_qi_ager | it_a |   |
|---------------------------|----|----|----|----|----|----|-----|-----------|------|---|
| C QIReport                |    |    |    |    |    |    |     |           |      |   |
| Box #                     | 1  | 2  | 3  | 4  | 5  | 6  | 7   | 8         | 9    |   |
| Pieces                    | 21 | 10 | 10 | 10 | 10 | 10 | 10  | 10        | 8    |   |
| Confection                | 1  | 2  | 3  | 4  | 5  | 6  | 7   | 8         | 9    | + |
| Number ( 0.0% )           | 0  | 0  | 0  | 0  | 0  | 0  | 0   | 0         | 3    |   |
| Palletizing<br>(0.0%)     | 0  | 0  | 0  | 0  | 0  | 0  | 0   | 0         | 0    |   |
| Size ( 10.0% )            | 4  | 0  | 0  | 0  | 0  | 0  | 0   | 0         | 0    |   |
| Weight - Boxes<br>(0.0%)  | 1  | 0  | 0  | 0  | 0  | 0  | 0   | 0         | 0    | - |
| Weight - Pieces<br>(0.0%) | 2  | 0  | 0  | 0  | 0  | 0  | 0   | 0         | 2    |   |